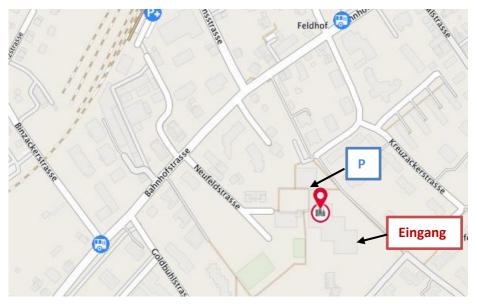

## Situation plan

### Feld primary school, new building Kreuzackerstrasse 15, 8620 Wetzikon

Parking space (limited):

→ at arrow (P), access via Bahnhofstrasse, Kreuzackerstrasse

**Stadt Wetzikon | Schule**Guldisloostrasse 1
8620 Wetzikon